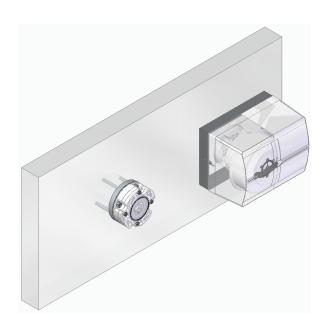

# **SAFE 360 Installation Options**

### Option II - Blast valve aside of the decorative cover