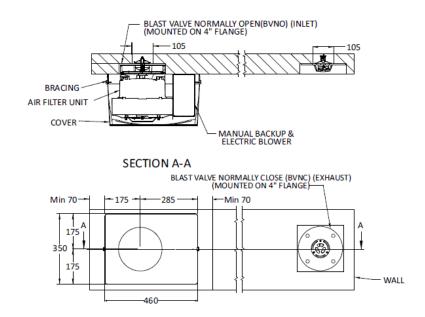

# **SAFE 360 Components Technical Specifications**

| Item                                             | Value              | Units     |
|--------------------------------------------------|--------------------|-----------|
| Blast Valve (BVNO 50 4L) – Air Entrance          |                    |           |
| Returned Pressure durability                     | >900 (9)           | kPa (bar) |
| Pressure drop (Ventilation mode)                 | 200                | Pa        |
| Pressure drop (Filtration mode)                  | 95                 | Pa        |
| CBRN Filter (AFU 36)                             |                    |           |
| Airflow rate (nominal)                           | 36                 | m³/h      |
| Initial Pressure Drop @ nominal                  | 460                | Pa        |
| Total filter weight                              | 7                  | kg        |
| Mechanical filtration efficiency                 | ≥99.995            | %         |
| Electric Blower (EBL 180)                        |                    |           |
| Airflow (Ventilation mode)                       | 54                 | m³/h      |
| Airflow (CBRN filtration mode)                   | 36                 | m³/h      |
| Static Pressure (Filtration mode)                | 720                | mmWc      |
| Static Pressure (Filtration mode)                | 980                | mmWc      |
| Electric motor / Adapter voltage                 | 12 DC / 100-240 AC | V         |
| Electric motor current                           | 3,3                | А         |
| Manual operation (backup)                        | 1                  | Person    |
| Frequency                                        | 50/60              | Hz        |
| Overpressure Blast Valve (BVNC 40) – Air Exhaust |                    |           |
| Returned Pressure durability                     | >900 (9)           | kPa (bar) |
| Pressure drop (Ventilation mode)                 | 225                | Pa        |
| Pressure drop (Filtration mode)                  | 65                 | Pa        |