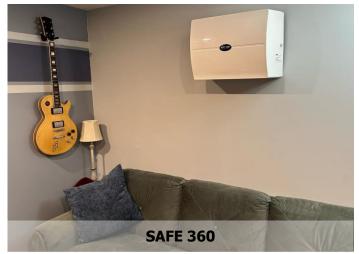

SAFE 360 is professional and certified CBRN (chemical, biological, radiological and nuclear) air filtration and ventilation system designed for small size protected spaces like safe rooms, residential shelters, bunkers, containers and other for providing fresh filtered air and creation of protected environment in the intended area.

### **Highlights**

- ➤ Tested and certified for compliance to requirements of SI4570 standard
- Approved by Civil Defence Command
- Installed in tens of thousands of shelters
- Complete system blast valve, prefilter, electric blower, manual backup blower, CBRN filter, case and hoses, overpressure valve with airflow indicator.
- Very cost-effective
- > Simple Installation and operation
- Electric operation: 100-240 VAC or 12 VDC
- Manual backup included in case of electric outage.