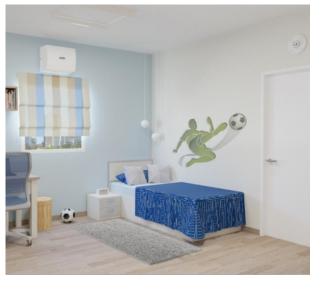

# **SAFE 360 Installation Options**

### Option I - Blast valve located under the decorative case

### Option II - Blast valve aside of the decorative cover