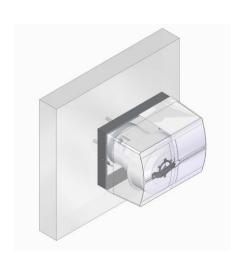

# **SAFE 360 Installation Options**

### Option I - Blast valve located under the decorative case