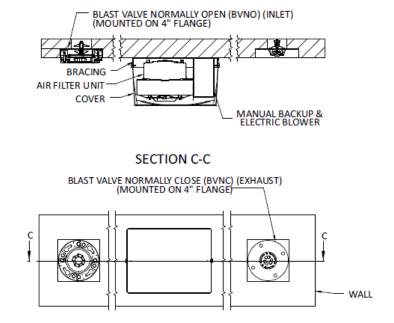

# **SAFE 360 Components Technical Specifications**

| Item                                             | Value              | Units     |
|--------------------------------------------------|--------------------|-----------|
| Blast Valve (BVNO 50 4L) – Air Entrance          |                    |           |
| Returned Pressure durability                     | >900 (9)           | kPa (bar) |
| Pressure drop (Ventilation mode)                 | 200                | Pa        |
| Pressure drop (Filtration mode)                  | 95                 | Pa        |
| CBRN Filter (AFU 36)                             |                    |           |
| Airflow rate (nominal)                           | 36                 | m³/h      |
| Initial Pressure Drop @ nominal                  | 460                | Pa        |
| Total filter weight                              | 7                  | kg        |
| Mechanical filtration efficiency                 | ≥99.995            | %         |
| Electric Blower (EBL 180)                        |                    |           |
| Airflow (Ventilation mode)                       | 54                 | m³/h      |
| Airflow (CBRN filtration mode)                   | 36                 | m³/h      |
| Static Pressure (Filtration mode)                | 720                | mmWc      |
| Static Pressure (Filtration mode)                | 980                | mmWc      |
| Electric motor / Adapter voltage                 | 12 DC / 100-240 AC | V         |
| Electric motor current                           | 3,3                | А         |
| Manual operation (backup)                        | 1                  | Person    |
| Frequency                                        | 50/60              | Hz        |
| Overpressure Blast Valve (BVNC 40) – Air Exhaust |                    |           |
| Returned Pressure durability                     | >900 (9)           | kPa (bar) |
| Pressure drop (Ventilation mode)                 | 225                | Pa        |
| Pressure drop (Filtration mode)                  | 65                 | Pa        |