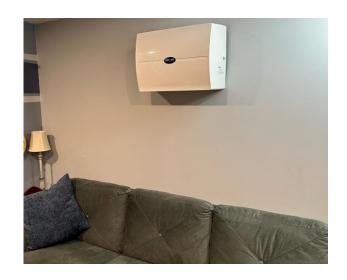

### Option I - Blast valve located under the decorative case

### Option II - Blast valve aside of the decorative cover